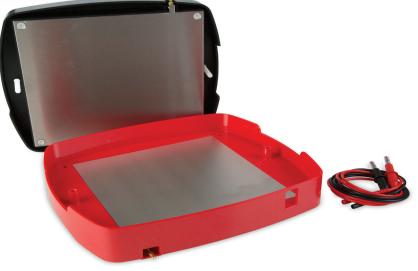

## Blotting Semi Dry Blotters

- Rapid transfer times
- Western, Southern and Northern blots
- Economic transfers due to very low buffer volumes
- Screw down lid
- Gels from 0.25 up to 10mm thick can be blotted
- Uniform heat dispersion
- Long life electrodes

Semi dry blotters offer rapid transfer times for DNA, RNA and protein blotting – typically 15 to 30 minutes. It can be used for all types of blotting: Western, Southern and Northern via uncomplicated buffer and set up procedures and is compatible with gel thicknesses from 0.25mm up to 10mm without the need for additional equipment.

Semi dry blotting has the added benefit of economic transfers due to very low buffer volumes — typically only a few millilitres of buffer are required per transfer. The semi dry blotters utilise a screw down lid, which secures the blot sandwich and allows complete control of pressure ensuring even transfer. The electrodes, comprising a platinum coated anode and stainless steel cathode, will exhibit practically no corrosion and so provide many years of trouble free use.

Uniform heat dispersion across the blot sandwich ensures stable transfer times and no heat induced sample loss or transfer distortions. Electrode plates are fully separated to prevent arcing or damage.